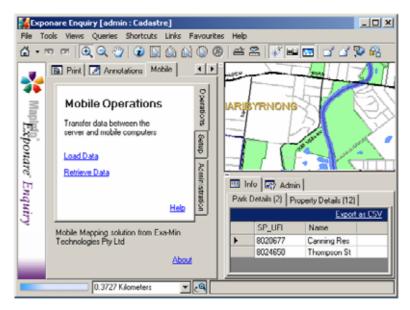

## **GBM Mobile integrates with MapInfo Exponare**

Now you can manage your mobile operations across the web through MapInfo Exponare. Transfer data and field edits between Windows Pocket PC devices and your central database through the Exponare Server.

GBM Mobile for Exponare integrates field and office operations to provide a true enterprise level solution to all your field mapping and asset management operations.

MapInfo Exponare Add-on

Exa-Min has fully embraced Exponare as a delivery platform for a new generation of mapping solutions. As explained by Exa-Min director Ken Moule, "We have enjoyed working with the Exponare team and are excited about MapInfo's new product direction. Our team is now working on wireless communications with the PDA and integrating third party applications through the Exponare interface".

## **GBM** Mobile Manager for MapInfo Exponare