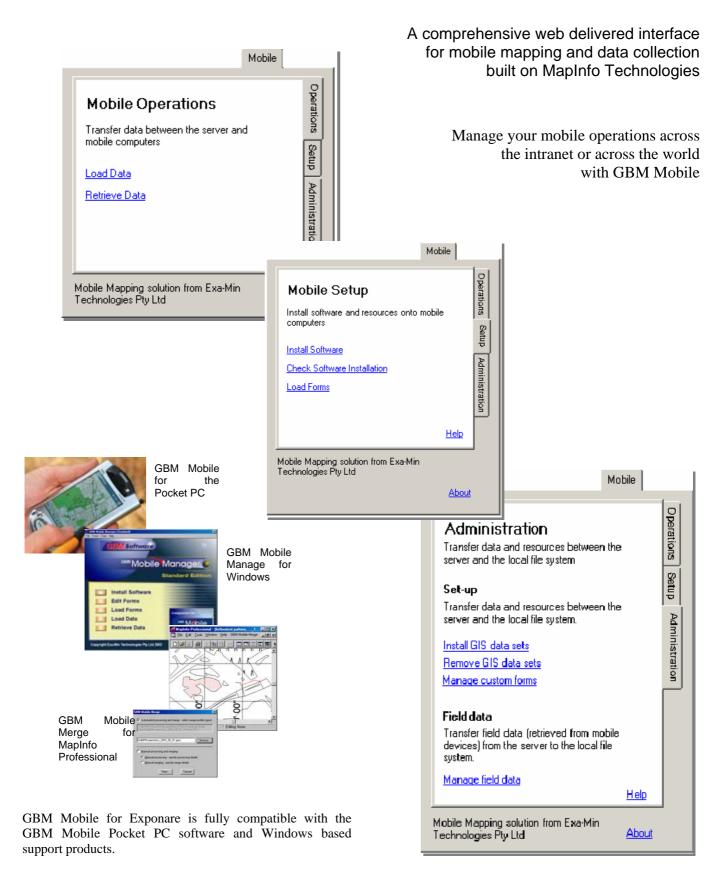

## **GBM Mobile integrates with MapInfo Exponare**

Now you can manage your mobile operations across the web through MapInfo Exponare. Transfer data and field edits between Windows Pocket PC devices and your central database through the Exponare Server.

GBM Mobile for Exponare integrates field and office operations to provide a true enterprise level solution to all your field mapping and asset management operations.

MapInfo Exponare Add-on

Exa-Min has fully embraced Exponare as a delivery platform for a new generation of mapping solutions. As explained by Exa-Min director Ken Moule, "We have enjoyed working with the Exponare team and are excited about MapInfo's new product direction. Our team is now working on wireless communications with the PDA and integrating third party applications through the Exponare interface".

## **GBM** Mobile Manager for MapInfo Exponare